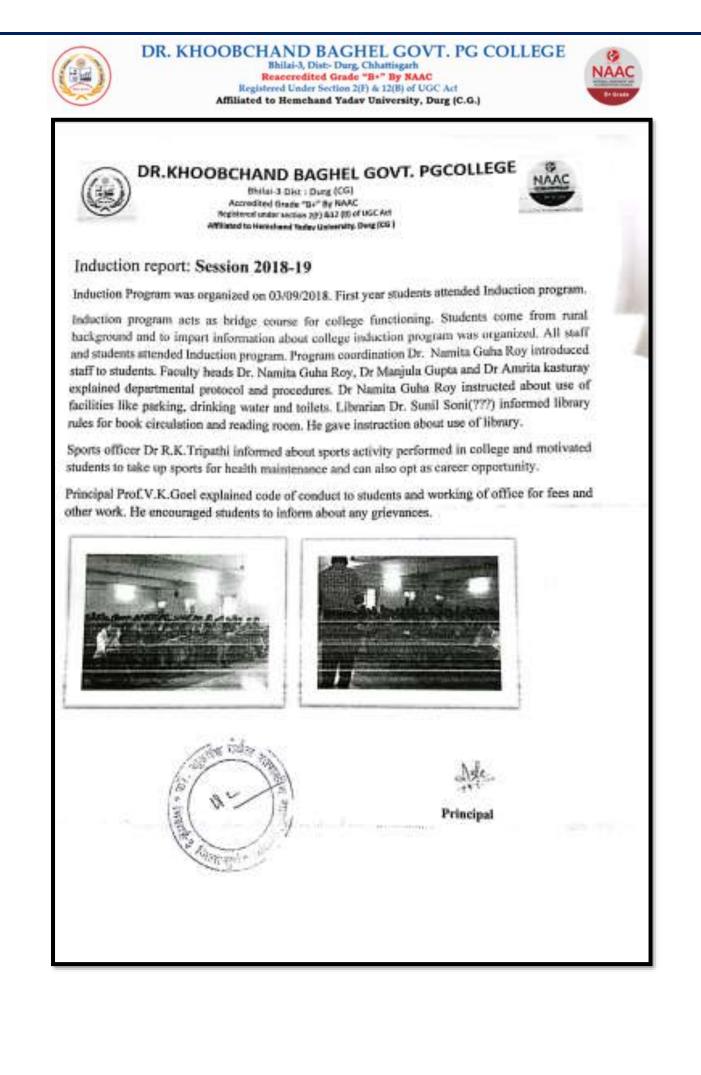

Criteria 1.1.1 : *The Institution ensures effective curriculum delivery through a well-planned and documented process.* 

Documents Submitted:

- 1. Lesson/teaching Plan
- 2. Syllabus completion meeting Register.
- 3.Time table 5 years.
- 4. Academic Calendar College 5 Years.
- 5. Workshops on Curriculum/Exam Preparation.
- 6.Online classes/ Videos during Covid-19
- 7. Induction Program Report all years