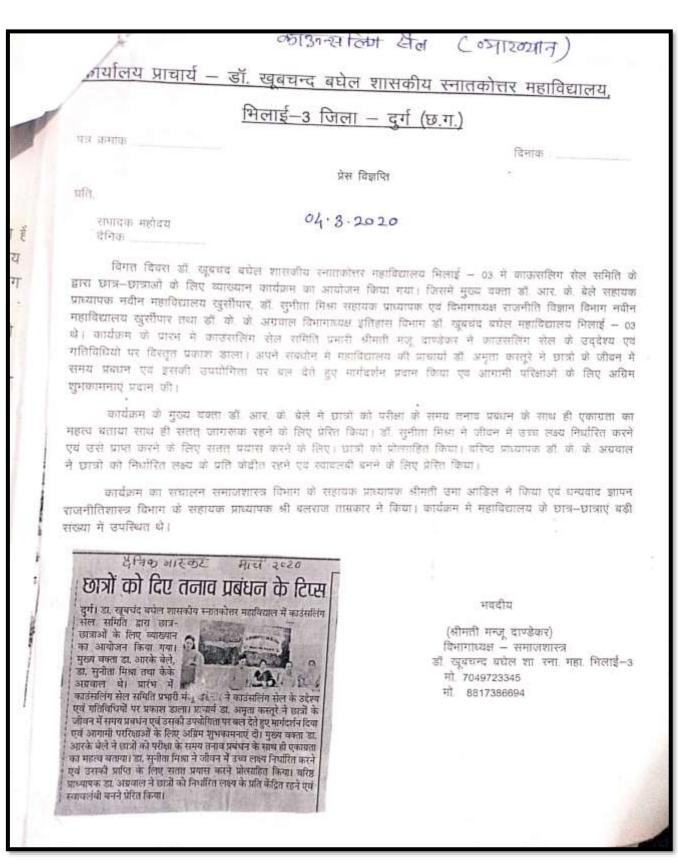

ात्री के जीवन में समय



न्यमारत 09 मार्च 2020

देते हुए मार्गदर्शन प्रदान किया.

मुख्य चक्ता डॉ, आरके बेले ने छात्रों को परीक्षा के समय तनाथ प्रबंधन 👘 लिए प्रेरित किया. के साथ ही एकाइता का महत्व बताया. सतत जागरुक रहने के लिए प्रेरित किया. डॉ. सुनीता मिश्रा ने जीवन में उच्च लक्ष्य निर्धारित करने एवं उसे पापत करने के लिए सतत प्रवास करने के लिए हात्रों को प्रोत्साहित किया.

वरिष्ठ प्राध्यापक डॉ. केके अग्रवाल ने छात्रों को निर्धारित लक्ष्य के प्रति केन्द्रित रहने एवं स्वायलंबी बनने के

का कार्यक्रम मचलन समाजशास्त्र विभाग के सहायक प्रबंधन उमा आहिल ने एवं धन्यवाद जापन राजनीति शास्त्र विभाग के सहायक प्राध्यापक बलराज तामखराकर ने किया.

न्याख्यान का दिगोछ 04.03.2020

भवदीय

(श्रीमती मन्जू दाण्डेकर) विभागाध्यक – समाजशास्त्र डॉ. खूबचन्द बघेल शा. स्ना. महा. भिलाई–3 मो. 7049723345 मो. 8817386694











### Report on Exam Preparation tips by Prime Minster /Chief Minister

Date : 29/01/2019

Name of program : Live broadcasting of Prime Minister talk to students परीक्षा पे चर्चा

Venue : Reading Room

Organising Agency /Department : IQAC/Chemistry

### No of students Participated : 50

**Brief Report:** 

IQAC and department of chemistry broadcasted Prime Minister Honorable Narendra Modi talk to students. Broadcasting was arranged in library for students. Prime Minster gave tips on exam preparation and related matters. He answered querries of students, teachers and parents. He advised students on stress management, Students and teachers attentively listened to motivational speech of Prime Minister.

Outcome :1. Students learnt to handle stress and exam related fears.

2. Students unde