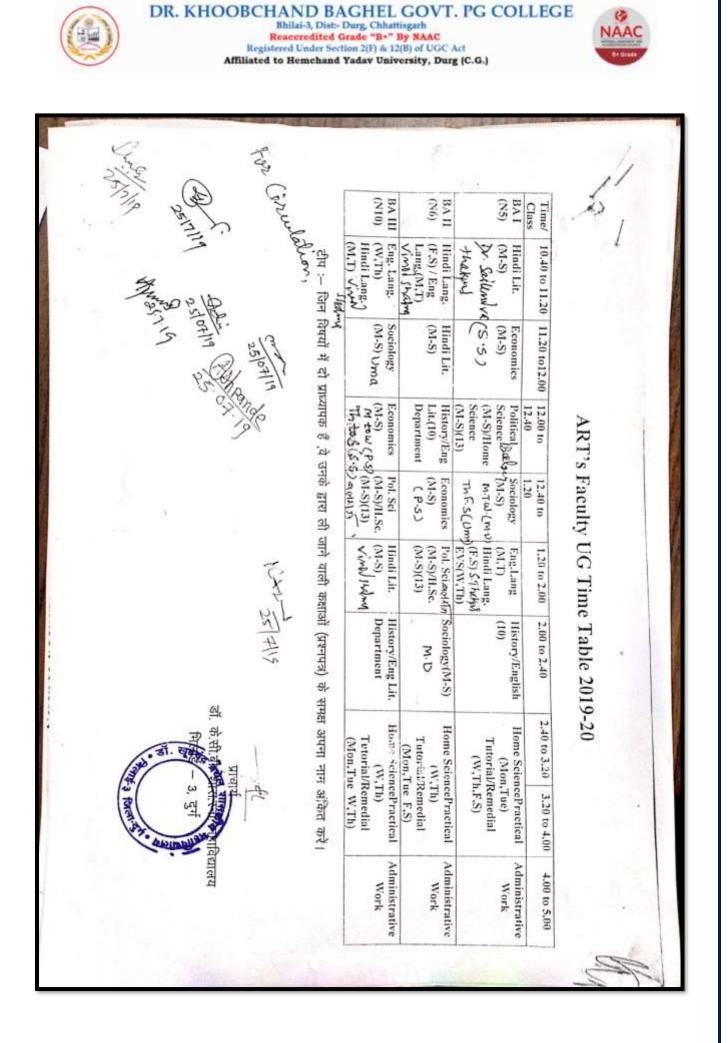

Criteria 1.1.1 : *The Institution ensures effective curriculum delivery through a well-planned and documented process.* 

Documents Submitted:

- 1. Lesson/teaching Plan
- 2. Syllabus completion meeting Register.
- 3.Time table 5 years.
- 4. Academic Calendar College 5 Years.
- 5. Workshops on Curriculum/Exam Preparation.
- 6.Online classes/ Videos during Covid-19
- 7. Induction Program Report all years