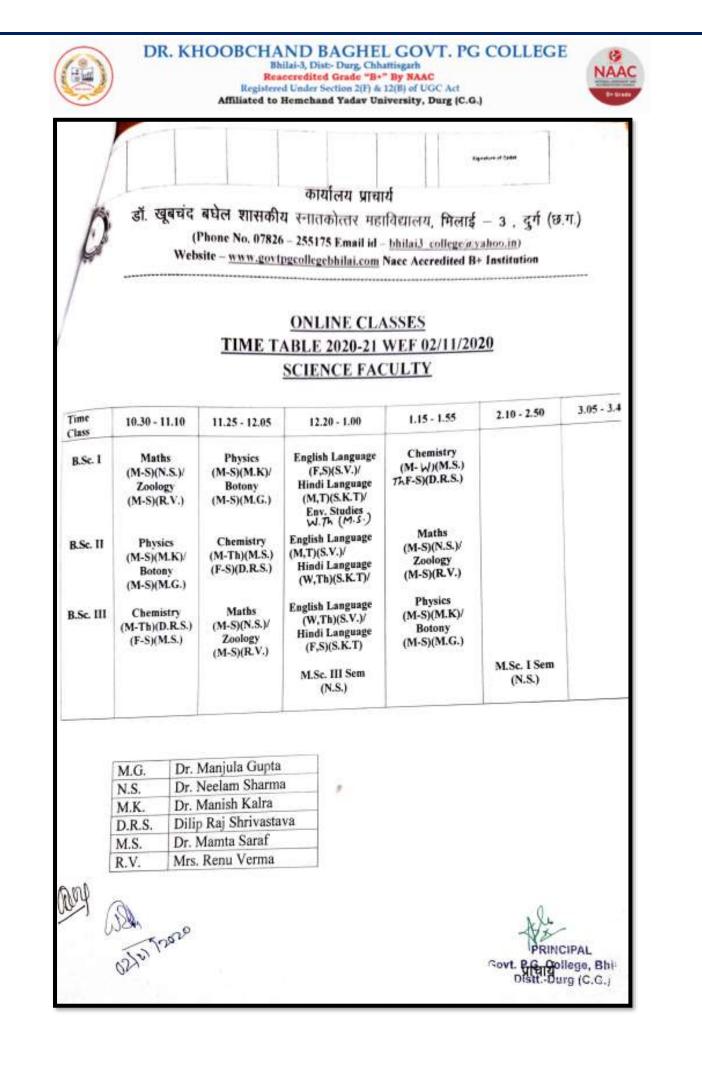

Criteria 1.1.1 : *The Institution ensures effective curriculum delivery through a well-planned and documented process.* 

Documents Submitted:

- 1. Lesson/teaching Plan
- 2. Syllabus completion meeting Register.
- 3.Time table 5 years.
- 4. Academic Calendar College 5 Years.
- 5. Workshops on Curriculum/Exam Preparation.
- 6.Online classes/ Videos during Covid-19
- 7. Induction Program Report all years