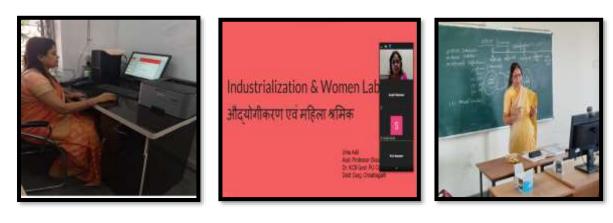

s://photos.app.goo.gl/iA8mdZ9E9KTnxBe59</u>

Dr Mamta Saraf, Assistant Professor, Department of Chemistry

- 1. <u>https://youtu.be/bguJPknGoUM</u>
- 2. <a href="https://youtu.be/rz5KVo1HG\_g">https://youtu.be/rz5KVo1HG\_g</a>
- 3. https://youtu.be/JNdhR8OT8U0

Prof.Uma Adil, Assistant Professor, Sociology

- 1. <u>https://youtu.be/nyTUMLICMvU</u>
- 2. https://youtu.be/sobJMNpw8ok
- 3. https://youtu.be/4elS\_XUY8pM
- 4. <u>https://youtu.be/NnCc1tk3bfE</u>
- 5. https://youtu.be/vzQj0Gl5Vhc
- 6. https://youtu.be/-HB-zC7N8uQ
- 7. <u>https://youtu.be/gT7twv0TWRg</u>
- 8. https://youtu.be/EHIG-cwVW7E

Shri Kamun Verma Guest Lecturer History

- 1. https://youtu.be/5SGegcjOnAQ
- 2. https://youtu.be/K lgDnOM6j8
- 3. <u>https://youtu.be/WIqGryKpLkg</u>
- 4. <u>https://youtu.be/rUoJTzKS7mE</u>















Online Curriculum Delivery examples: 100 Percent teachers adopted online mode for curriculum completion during covid-19 Period.





<section-header><image><image><image><text><text><text><section-header>







Scanned with CamScanner

















## DR.KHOOBCHAND BAGHEL GOVT. PGCOLLEGE

Bhilai-5 Diet : Durg (CG) Perentitud Grace: "B+" By NAAL Registered under section 201 k32 (EI of USE Act Affiliated to Hernchand Yaday University, Durg (CG)



Induction program for session 2017-18 first year students was organized on 28/08/2017. Students of all faculty attended Induction program. Principal Dr VK Goel?? welcomed students of First year. Dr Namita Guha Roy In-charge introduced all teaching staff to students. She instructed students about functioning of various process in colle